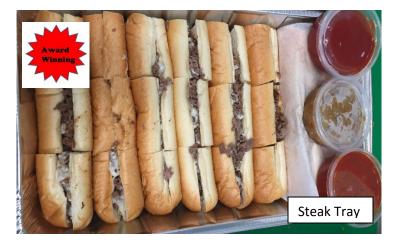

# Cheesesteak and Chicken Cheesesteak Trays Includes 4 Whole Cheesesteaks -

Your choice of Chicken or Beef Cheesesteaks and choice of American, Provolone or Cheese Whiz. Add Onions, Mushrooms, or Sweet Peppers \$2.00 each per whole.