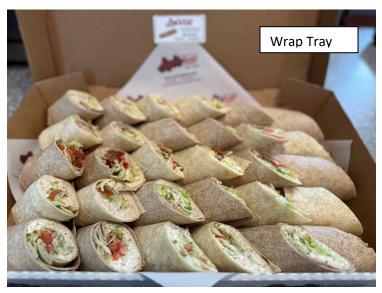

### Wrap Trays -

\$85.00

Includes Whole Italian, Whole Turkey, Whole Ham, Half Roast Beef and Half Chicken Salad

Sides of Mayonnaise, Onions, Hot Peppers and Lee's Famous Oil