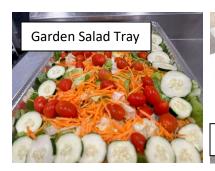

### Fresh Salad Trays -

## These require 36 hours notice Includes 3 – 8 oz choice of dressings

Choices – 1000 Island, Italian, Ranch, Honey Mustard, Bleu Cheese, Caesar, Balsamic Vinaigrette and Lee's Famous Oil

House Salad -

\$40.00

Fresh Iceburg/Romaine mix, cherry tomatoes, cucumber, carrots and croutons.

Caesar Salad -

\$40.00

Fresh Romaine, parmesan cheese and croutons

Add Grilled Chicken -

\$30.00

Buffalo Wings – 50 Wings \$60.00
Served with 2 – 8 oz containers of dressing and celery upon request Tossed in your choice of Hot, Mild, BBQ or a swirl of 2 flavors We also have Old Bay and Lemon Pepper for dry rub flavors.