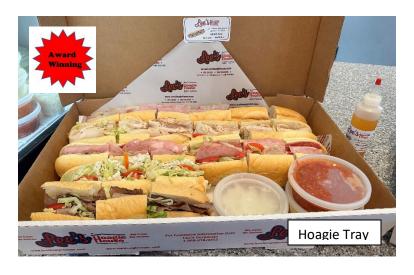

Sides of Mayonnaise, Onions, Hot Peppers and Lee's Famous Oil

### Wrap Trays -

\$85.00

Includes Whole Italian, Whole Turkey, Whole Ham, Half Roast Beef and Half Chicken Salad

Sides of Mayonnaise, Onions, Hot Peppers and Lee's Famous Oil