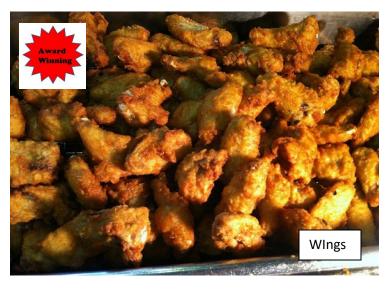

Fresh Iceburg/Romaine mix, cherry tomatoes, cucumber, carrots and croutons.

Caesar Salad -

\$40.00

Fresh Romaine, parmesan cheese and croutons

Add Grilled Chicken -

\$30.00

Buffalo Wings – 50 Wings \$60.00
Served with 2 – 8 oz containers of dressing and celery upon request Tossed in your choice of Hot, Mild, BBQ or a swirl of 2 flavors We also have Old Bay and Lemon Pepper for dry rub flavors.